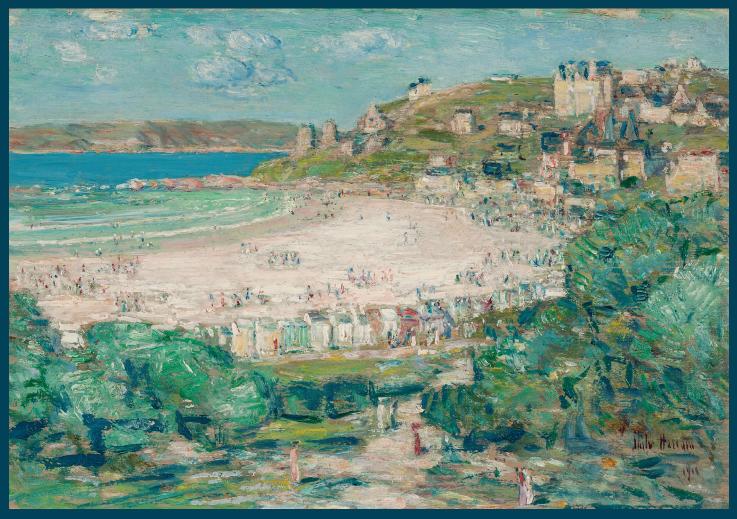

## CHILDE HASSAM (1859-1935)

4long the Coast [Perros-Guirec, Cotes du Nord, France], 1910, Oil on panel, 7 x 10 inches, Signed and dated 'Childe Hassam/1910,' lower righ

Manhattan Showroom, 12 East 86th Street, Suite 527, New York, NY 10028 (by appointment) P.O. Box 140, Irvington, NY 10533 (mailing address) 212.731.0550 \* info@hawthornefineart.com \* www.hawthornefineart.com