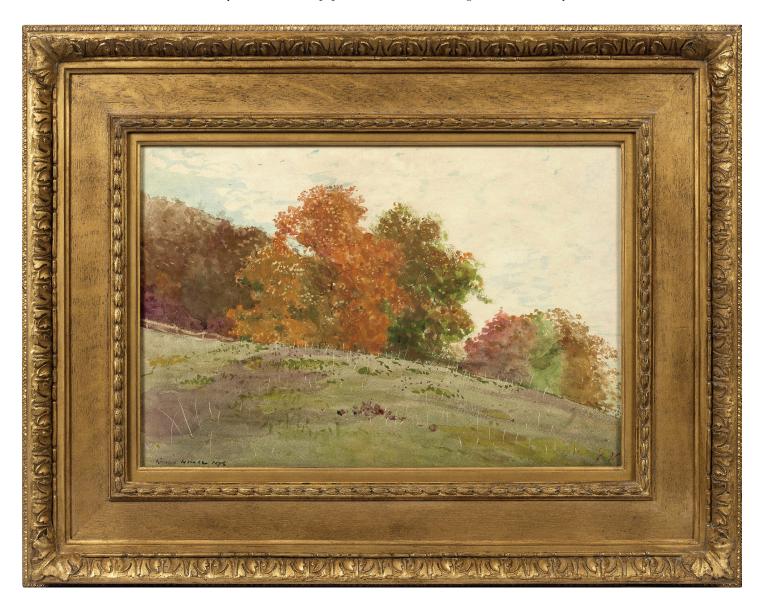

## WINSLOW HOMER (1836-1910)

Autumn Trees, 1878, Watercolor on paper, 13 % x 20 ¼ inches, Signed and dated 1878, lower left

Announcing our Upcoming Exhibition