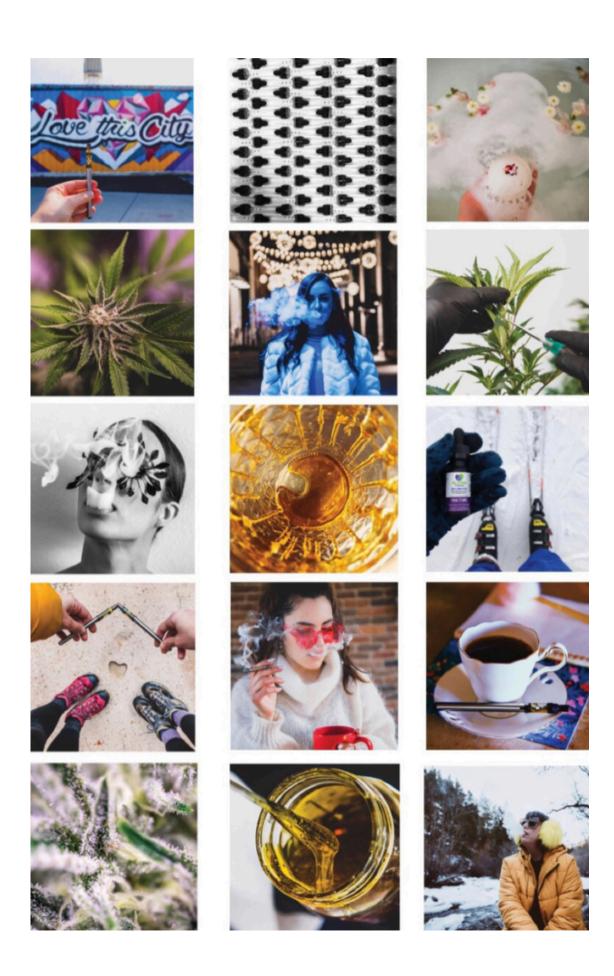

### Kristine Condon Social Deck







#### I have a proven track record of:

Creating social brand identities and strategies from scratch

Elevating exisiting identities and strategies with professional photography, graphic design, and video content

Creating, managing and executing monthly content calendars

This deck showcases various brand's social identities before and after I started managing their content. It also features 'behind the scenes' images that I started incorporating into their social strategy.































# may lindstrom skin



## hyaluronic sea serum 1 fl.oz. 30 ml.



#### BEHIND-THE-SCENES STORYTELLING













#### BEHIND-THE-SCENES STORYTELLING













#### BRAND IDENTITIES BUILT FROM SCRATCH